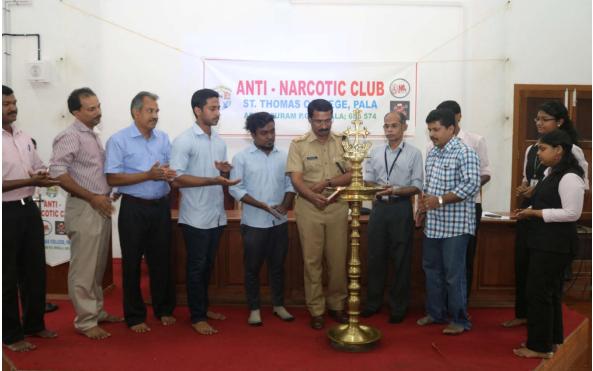

#### Report of the Workshop

The three day national workshop on IPR and industry academia interface was organized by IQAC of St. Thomas College Palai from 26 March 2019 to 28 March 2019. The workshop was started with almighty's blessings. The guests were welcomed by Rev. Dr. James John, Principal, St. Thomas College Palai and he gave a note on IPR. The presidential address was given by Msgr. Sebastian Vethanath, Syncellus, Eparchy of Palai. It was his first visit after becoming syncellus. He expanded the history of IPR.

Welcome Speech

Presidential Address

The workshop was inaugurated by Prof. Dr. K. C. Sunny by lighting the lamp. He addressed the audience about IPR. Prof. Dr. Feroz Ali, IPR Chair Professor, IIT Madras gave the felicitation. Rev. Fr. Mathew Kurian, Bursar, St. Thomas College Palai expressed his sincere gratitude to all the guests for their presence.