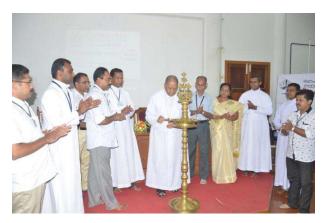

#### Report of the Workshop

The three day national workshop on IPR and industry academia interface was organized by IQAC of St. Thomas College Palai from 26 March 2019 to 28 March 2019. The workshop was started with almighty's blessings. The guests were welcomed by Rev. Dr. James John, Principal, St. Thomas College Palai and he gave a note on IPR. The presidential address was given by Msgr. Sebastian Vethanath, Syncellus, Eparchy of Palai. It was his first visit after becoming syncellus. He expanded the history of IPR.

Welcome Speech

Presidential Address

The workshop was inaugurated by Prof. Dr. K. C. Sunny by lighting the lamp. He addressed the audience about IPR. Prof. Dr. Feroz Ali, IPR Chair Professor, IIT Madras gave the felicitation. Rev. Fr. Mathew Kurian, Bursar, St. Thomas College Palai expressed his sincere gratitude to all the guests for their presence.