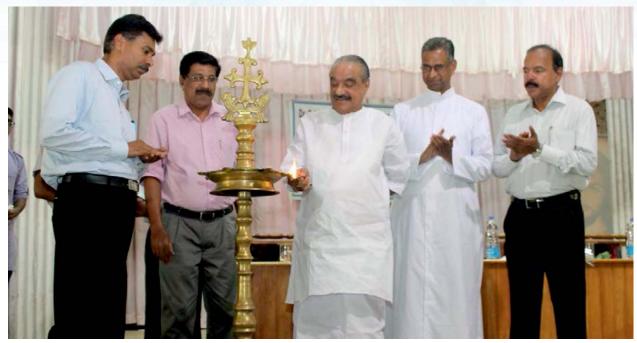

Welcome Speech

Presidential Address

The workshop was inaugurated by Prof. Dr. K. C. Sunny by lighting the lamp. He addressed the audience about IPR. Prof. Dr. Feroz Ali, IPR Chair Professor, IIT Madras gave the felicitation. Rev. Fr. Mathew Kurian, Bursar, St. Thomas College Palai expressed his sincere gratitude to all the guests for their presence.