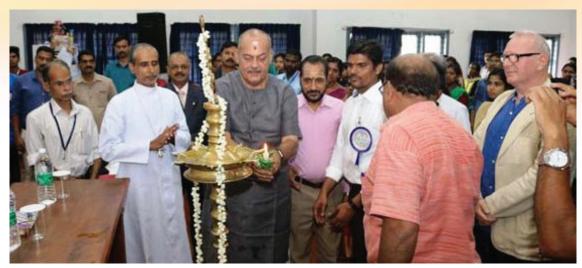

#### Report of the Workshop

The three day national workshop on IPR and industry academia interface was organized by IQAC of St. Thomas College Palai from 26 March 2019 to 28 March 2019. The workshop was started with almighty's blessings. The guests were welcomed by Rev. Dr. James John, Principal, St. Thomas College Palai and he gave a note on IPR. The presidential address was given by Msgr. Sebastian Vethanath, Syncellus, Eparchy of Palai. It was his first visit after becoming syncellus. He expanded the history of IPR.

Welcome Speech

Presidential Address

The workshop was inaugurated by Prof. Dr. K. C. Sunny by lighting the lamp. He addressed the audience about IPR. Prof. Dr. Feroz Ali, IPR Chair Professor, IIT Madras gave the felicitation. Rev. Fr. Mathew Kurian, Bursar, St. Thomas College Palai expressed his sincere gratitude to all the guests for their presence.