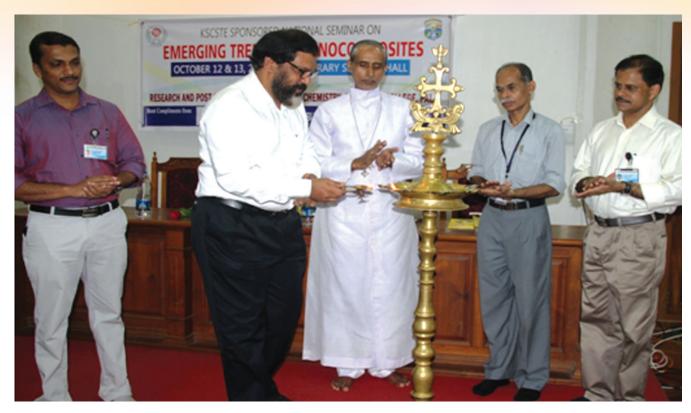

#### Report of the Workshop

The three day national workshop on IPR and industry academia interface was organized by IQAC of St. Thomas College Palai from 26 March 2019 to 28 March 2019. The workshop was started with almighty's blessings. The guests were welcomed by Rev. Dr. James John, Principal, St. Thomas College Palai and he gave a note on IPR. The presidential address was given by Msgr. Sebastian Vethanath, Syncellus, Eparchy of Palai. It was his first visit after becoming syncellus. He expanded the history of IPR.

Welcome Speech

Presidential Address

The workshop was inaugurated by Prof. Dr. K. C. Sunny by lighting the lamp. He addressed the audience about IPR. Prof. Dr. Feroz Ali, IPR Chair Professor, IIT Madras gave the felicitation. Rev. Fr. Mathew Kurian, Bursar, St. Thomas College Palai expressed his sincere gratitude to all the guests for their presence.