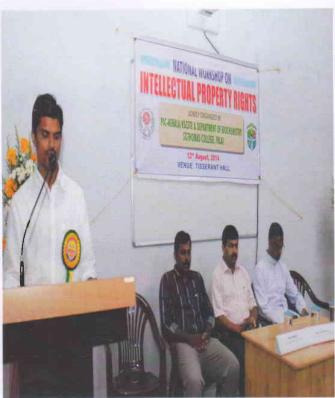

#### Report of the Workshop

The three day national workshop on IPR and industry academia interface was organized by IQAC of St. Thomas College Palai from 26 March 2019 to 28 March 2019. The workshop was started with almighty's blessings. The guests were welcomed by Rev. Dr. James John, Principal, St. Thomas College Palai and he gave a note on IPR. The presidential address was given by Msgr. Sebastian Vethanath, Syncellus, Eparchy of Palai. It was his first visit after becoming syncellus. He expanded the history of IPR.