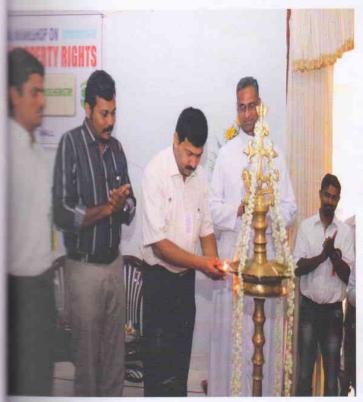

#### Report of the Workshop

The three day national workshop on IPR and industry academia interface was organized by IQAC of St. Thomas College Palai from 26 March 2019 to 28 March 2019. The workshop was started with almighty's blessings. The guests were welcomed by Rev. Dr. James John, Principal, St. Thomas College Palai and he gave a note on IPR. The presidential address was given by Msgr. Sebastian Vethanath, Syncellus, Eparchy of Palai. It was his first visit after becoming syncellus. He expanded the history of IPR.

Welcome Speech

Presidential Address

The workshop was inaugurated by Prof. Dr. K. C. Sunny by lighting the lamp. He addressed the audience about IPR. Prof. Dr. Feroz Ali, IPR Chair Professor, IIT Madras gave the felicitation. Rev. Fr. Mathew Kurian, Bursar, St. Thomas College Palai expressed his sincere gratitude to all the guests for their presence.