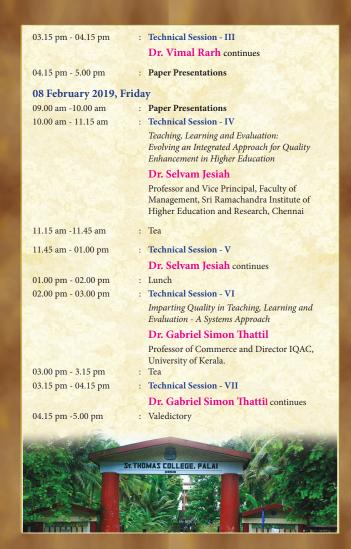

#### NAAC Sponsored National Seminar on Teaching Learning and Evaluation: Shifting Protocols in Pedagogical Dynamics Organized by

IQAC, St. Thomas College, Palai on 7 & 8 February 2019.

PROGRAMME

07 February 2019, Thursday

9.00 - 9.45 am : Registration 09.45 am -11.15 am : Inauguration

Prayer :

Presidential Address

Welcome : Rev. Dr. James John

Principal, St. Thomas College Palai
: H.E. Mar Jacob Muricken
Manager, St. Thomas College Palai

Inauguration and : Prof. Ved Prakash

Keynote address Former Chairman, University Grants Commission

Vice Chancellor's Message : Prof. Dr. Sabu Thomas

Hon. Vice Chancellor in Charge, Mahatma Gandhi University, Kottayam

Vote of Thanks : Rev. Fr. Mathew Kurian

Bursar, St. Thomas College Palai

11.15 am -11.45 am : Tea

11.45 am - 01.00 pm : Technical Session - I

Higher Education in India: Issues and Concerns

Prof. Ved Prakash

Former Chairman, University Grants Commission

01.00 pm - 02.00 pm

02.00 pm - 03.00 pm : Technical Session - II

E-Learning and MOOCs in Higher Education

Dr. Vimal Rarh

Project Head & Joint Director, GAD-TLC of MHRD & Coordinator, National Resource Centre

of Chemistry of MHRD

03.00 pm - 3.15 pm : T