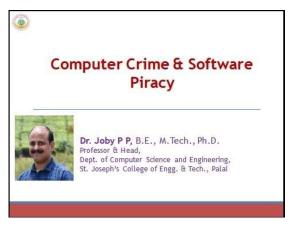

Technical Session - VII

The seventh technical session on "Computer Crime and Software Piracy" was headed by Prof. Dr. Joby P.P., Professor and Head, Department of Computer Science & Engineering, SJCET Palai. He discussed about security threats and cyber crimes and also added about software and various software piracies. The session was concluded by providing a forum for question answer session.