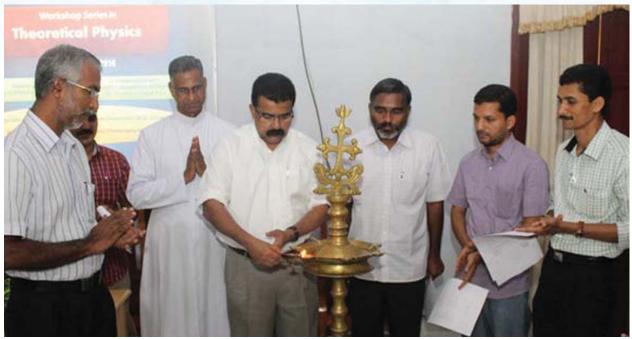

#### Report of the Workshop

The three day national workshop on IPR and industry academia interface was organized by IQAC of St. Thomas College Palai from 26 March 2019 to 28 March 2019. The workshop was started with almighty's blessings. The guests were welcomed by Rev. Dr. James John, Principal, St. Thomas College Palai and he gave a note on IPR. The presidential address was given by Msgr. Sebastian Vethanath, Syncellus, Eparchy of Palai. It was his first visit after becoming syncellus. He expanded the history of IPR.

Welcome Speech

Presidential Address

The workshop was inaugurated by Prof. Dr. K. C. Sunny by lighting the lamp. He addressed the audience about IPR. Prof. Dr. Feroz Ali, IPR Chair Professor, IIT Madras gave the felicitation. Rev. Fr. Mathew Kurian, Bursar, St. Thomas College Palai expressed his sincere gratitude to all the guests for their presence.