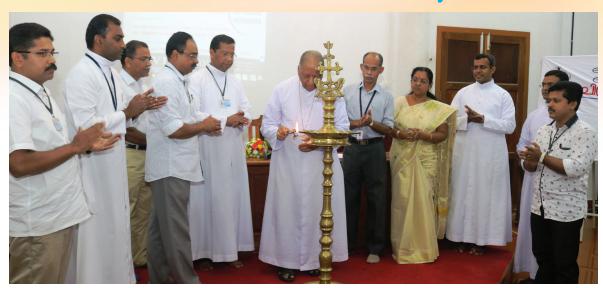

Welcome Speech

Presidential Address

The workshop was inaugurated by Prof. Dr. K. C. Sunny by lighting the lamp. He addressed the audience about IPR. Prof. Dr. Feroz Ali, IPR Chair Professor, IIT Madras gave the felicitation. Rev. Fr. Mathew Kurian, Bursar, St. Thomas College Palai expressed his sincere gratitude to all the guests for their presence.