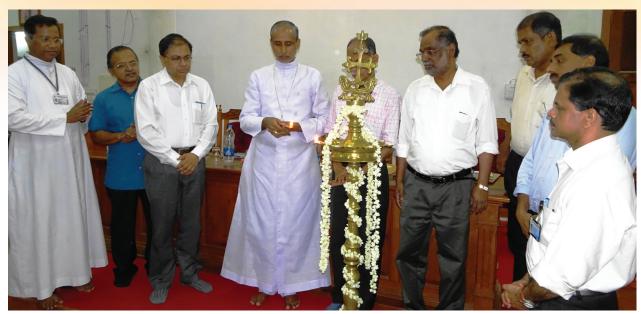

## Internal Quality Assurance Cell (IQAC) St. Thomas College, Palai

On 26, 27 & 28 March 2019 Venue: St. Joseph's Hall

Dear Sir/Madam,

The IQAC of St. Thomas College, Palai is organizing a Three Day National Workshop on *Intellectual Property Rights (IPR) and Industry-Academia Interface* during 26-28 March 2019. You are most welcome to the event.

#### Report of the Workshop

The three day national workshop on IPR and industry academia interface was organized by IQAC of St. Thomas College Palai from 26 March 2019 to 28 March 2019. The workshop was started with almighty's blessings. The guests were welcomed by Rev. Dr. James John, Principal, St. Thomas College Palai and he gave a note on IPR. The presidential address was given by Msgr. Sebastian Vethanath, Syncellus, Eparchy of Palai. It was his first visit after becoming syncellus. He expanded the history of IPR.

Welcome Speech

Presidential Address

The workshop was inaugurated by Prof. Dr. K. C. Sunny by lighting the lamp. He addressed the audience about IPR. Prof. Dr. Feroz Ali, IPR Chair Professor, IIT Madras gave the felicitation. Rev. Fr. Mathew Kurian, Bursar, St. Thomas College Palai expressed his sincere gratitude to all the guests for their presence.