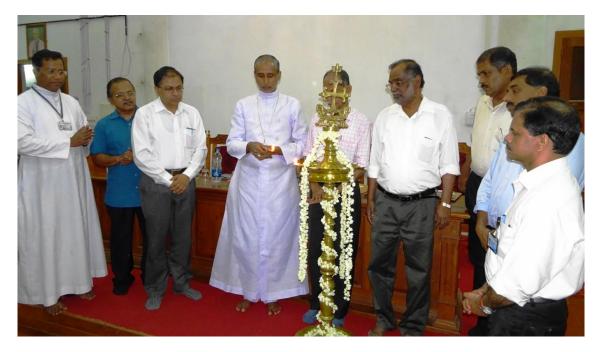

#### Report of the Workshop

The three day national workshop on IPR and industry academia interface was organized by IQAC of St. Thomas College Palai from 26 March 2019 to 28 March 2019. The workshop was started with almighty's blessings. The guests were welcomed by Rev. Dr. James John, Principal, St. Thomas College Palai and he gave a note on IPR. The presidential address was given by Msgr. Sebastian Vethanath, Syncellus, Eparchy of Palai. It was his first visit after becoming syncellus. He expanded the history of IPR.

Welcome Speech

Presidential Address

The workshop was inaugurated by Prof. Dr. K. C. Sunny by lighting the lamp. He addressed the audience about IPR. Prof. Dr. Feroz Ali, IPR Chair Professor, IIT Madras gave the felicitation. Rev. Fr. Mathew Kurian, Bursar, St. Thomas College Palai expressed his sincere gratitude to all the guests for their presence.