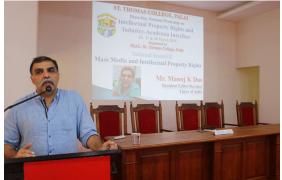

#### Mr. Manoj K Das

(Resident Editor (Kerala), Times of India)

Technical Session - I

Technical Session - II

The second technical session was headed by Mr. Manoj K. Das, Resident Editor (Kerala), Times of India. Being an experienced journalist, he extended his talk beyond the session's topic. He just gave an overview on various instances including the life incidents of singers Ilayaraja and cartoonist Toms which shows the relationship between IPR and Mass Media. The session was chaired by Dr. Tejil Thomas, Assist Professor of Commerce of the College. This session was more focused on question - answer session.