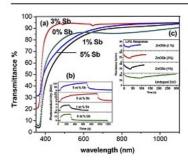

of Sb incorporation on optical, electrical and gas sensing properties of transparent ZnO thin films

N.H. Sheeba <sup>a</sup>, Sunil C. Vattappalam <sup>b</sup>, P.V. Sreenivasan <sup>c</sup>, Sunny Mathew <sup>b</sup>, Rachel Reena Philip a, \*

#### HIGHLIGHTS

- Transparent ZnO and ZnO:Sb thin films are deposited by vacuum evaporation followed by annealing.
- Enhanced photoconductivity and transmittance are achieved on doping with Sb.
- · Improved sensitivity and response time to Liquid Petroleum Gas on Sb doping of ZnO shows applicability in gas sensors.

# ARTICLE INFO

Article history: Received 18 January 2016 Received in revised form 13 April 2016 Accepted 4 May 2016 Available online xxx

Keywords: Thin films Vacuum deposition Annealing Surface properties

#### GRAPHICAL ABSTRACT



#### ABSTRACT

Polycrystalline nanostructured thin films of n-type ZnO and Sb doped ZnO with doping at 1%, 3% &5% possessing tailored electrical and optical properties are prepared by vacuum evaporation followed by air annealing and their application as gas sensor is evaluated. Doped films show substantial improvement in response time and sensitivity to Liquid Petroleum Gas, with fastest response ~20 s for 5% Sb doped samples. Doping enhances optical bandgap, transmittance, photoresponse and electrical conductivity. Carrier concentration and mobility are maximum for 5% doped, which corroborates the electrical conductivity variations for the doped samples which is also maximum for 5% doped.

© 2016 Elsevier B.V. All rights reserved.

#### 1. Introduction

ZnO is a II-VI transparent conduc